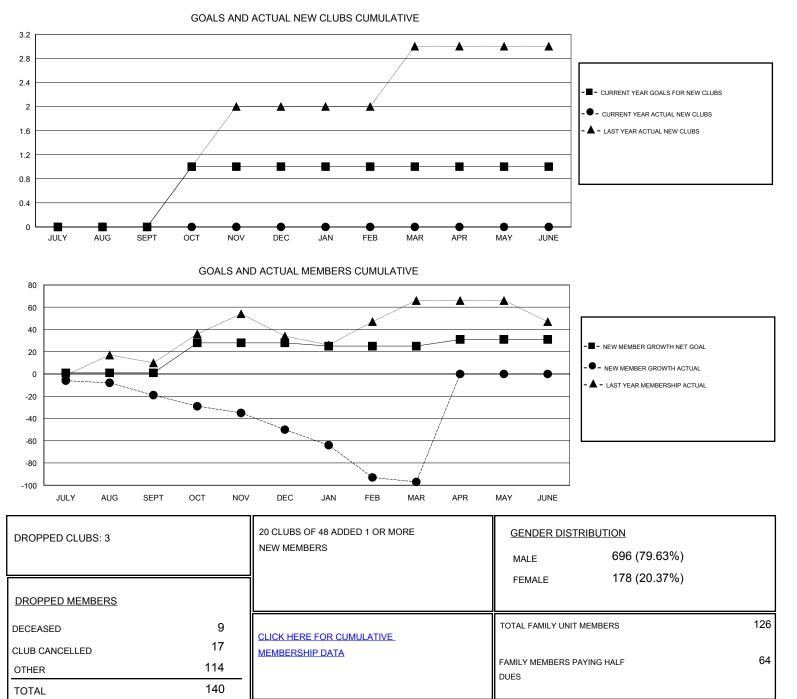

## LOCATION ALABAMA

| GMT:                  | T: HARVEY WHITLEY |               |           | LOCATION ALABAMA |                       |                                                                |                                                              | GMT CA                                             |
|-----------------------|-------------------|---------------|-----------|------------------|-----------------------|----------------------------------------------------------------|--------------------------------------------------------------|----------------------------------------------------|
| Clubs                 |                   |               |           |                  | Members               |                                                                |                                                              |                                                    |
| RESULTS FOR 2016-2017 |                   |               |           |                  | RESULTS FOR 2016-2017 |                                                                |                                                              |                                                    |
| QUARTE                | ĒR                | NEW CLUB GOAL | NEW CLUBS | DROPPED CLUBS    | QUARTER               | NEW MEMBER GROWTH<br>NET GOAL (not reinstated<br>or transfers) | NEW MEMBER<br>GROWTH ACTUAL (not<br>reinstated or transfers) | DROPPED<br>MEMBERS ACTUAL<br>(including transfers) |
| JULY/AUG              | G/SEPT            | 0             | 0         | 1                | JULY/AUG/SEPT         | 1                                                              | 17                                                           | 36                                                 |
| OCT/NOV               | //DEC             | 1             | 0         | 1                | OCT/NOV/DEC           | 27                                                             | 8                                                            | 39                                                 |
| JAN/FEB/I             | MAR               | 0             | 0         | 1                | JAN/FEB/MAR           | -3                                                             | 18                                                           | 65                                                 |
| APR/MAY               | /JUNE             | 0             | 0         | 0                | APR/MAY/JUNE          | 6                                                              | 0                                                            | 0                                                  |